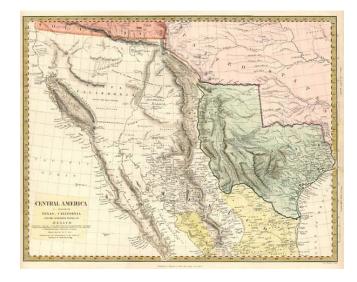

## Central America II. Including Texas, California and the Northern States of Mexico

Stock#: 1167p Map Maker: SDUK

Date: 1842 Place: London

**Color:** Hand Colored

**Condition:** VG+

**Size:** 15.5 x 12 inches

## **Description:**

One of the best maps of the Southwest and the Republic of Texas to appear in an English Atlas. The map includes extensive details in both Upper California and Texas, including roads, forts, Indians, towns, rivers and topographical detail. Several lengthy notes describe the Terrain in upper California. Includes an oversized stovepipe Texas extending to nearly Cheyenne Wyoming. An essential map of the southwest. A full modern color example.