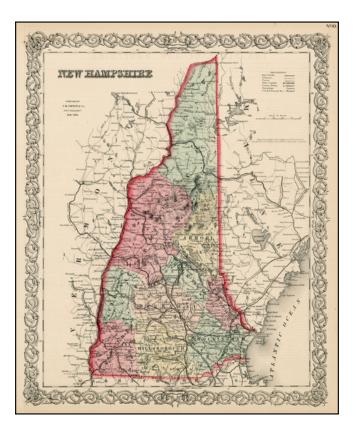

## Barry Lawrence Ruderman Antique Maps Inc.

7407 La Jolla Boulevard La Jolla, CA 92037 www.raremaps.com

(858) 551-8500 blr@raremaps.com

**New Hampshire** 

| Stock#:<br>Map Maker: | 1165<br>Colton |
|-----------------------|----------------|
| Date:                 | 1855           |
| Place:                | New York       |
| Color:                | Hand Colored   |
| <b>Condition:</b>     | VG+            |
| Size:                 | 15 x 13 inches |
| Price:                | SOLD           |

## **Description:**

Detailed map of New Hampshire, colored by counties and showing towns, counties, townships, post offices, depots, rivers, railroads, and substantial additional details. From the first edition of JH Colton's Atlas. Wide margins. JH Colton was one of the pre-eminent American map publishing firms in the mid-19th Century.