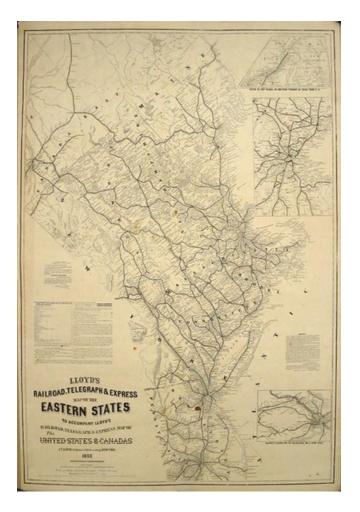

## Lloyd's Railroad, Telegraph & Express Map of the Eastern States to Accompany Llyod's Railroad, Telegraph & Express Map of the United States & Canadas

| Stock#:    | 11645  |
|------------|--------|
| Map Maker: | Lloyd  |
| -          | 4.0.00 |

## **Description:**

Rare, highly detailed map of the Northeastern United States. Includes substantial detail on the various railroad, telegraph, and express lines throughout the region. Lists approx. thirty express companies and their offices for receiving and forwarding packages. Large insets of Philadelphia, Boston, and the Northern Terminus of the Grand Trunk Railroad. Of all Lloyd's large format maps, this map is perhaps the scarcest. Unfolded example, with a few minor spots and three very small holes in the Boston inset, else a very nice example.