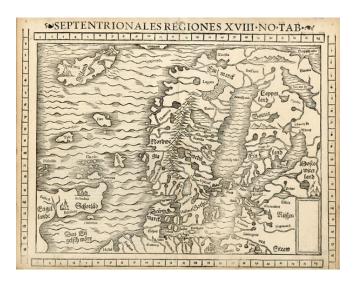

## Barry Lawrence Ruderman Antique Maps Inc.

7407 La Jolla Boulevard La Jolla, CA 92037

www.raremaps.com

(858) 551-8500 blr@raremaps.com

Septentrionales Regiones XVIII No. Tab.

| Stock#:<br>Map Maker: | 11637<br>Munster |
|-----------------------|------------------|
| Date:                 | 1552             |
| Place:                | Basle            |
| Color:                | Uncolored        |
| <b>Condition:</b>     | VG+              |
| Size:                 | 15 x 12 inches   |
| Price:                | SOLD             |

## **Description:**

Second state of Munster's map of Scandinavia, first issued in 1545 to replace the very rare first edition of the map, which appeared in only the first three editions of Munster's Geographia. This is the only edition to have the bars for Longitude and Latitude. Extends to Iceland, Scotland and the Islands of Tyle, Fare (Faroes), Hetlad. A fine dark impression with good margins.