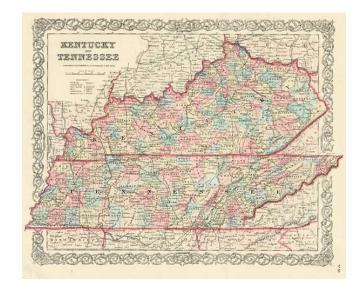

## **Kentucky and Tennessee**

**Stock#:** 1161 **Map Maker:** Colton

Date: 1855
Place: New York
Color: Hand Colored

**Condition:** VG+

**Size:** 15 x 13 inches

**Price:** SOLD

## **Description:**

Detailed map, colored by counties and showing roads, railroads, towns, rivers, lakes, stations and a host of other details. From the first edition of JH Colton's Atlas. Wide margins. JH Colton was one of the preeminent American map publishing firms in the mid-19th Century.