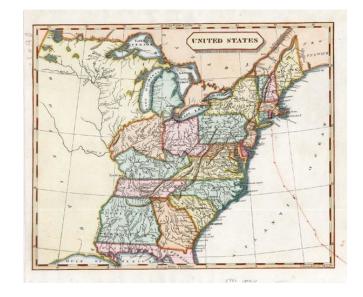

## **Description:**

Detailed map of the US, extending to the Mississippi, with a large inset of Florida. Mississippi Territory includes all of Alabama. No sign of Michigan Territory. Nice full ash color. A route from Long Island into the Atlantic has been plotted in a 19th Century hand.