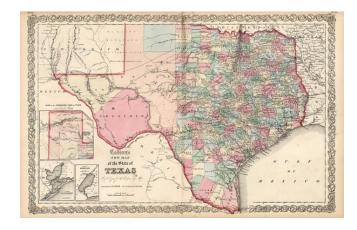

## Colton's New Map of the State of Texas Compiled From De Cordova's Large Map

**Stock#:** 11589 **Map Maker:** Colton

Date: 1860Place: New YorkColor: Hand Colored

**Condition:** VG

**Size:**  $25 \times 16$  inches

## **Description:**

Detailed map of Texas, colored by counties and showing the primitive county configurations in the west. Based upon De Cordova's seminal map. Illustrates many early roads, towns, forts, and other important places. A small stain by the word Texas, slight fold staining and a bit of offsetting, but otherwise an excellent map.