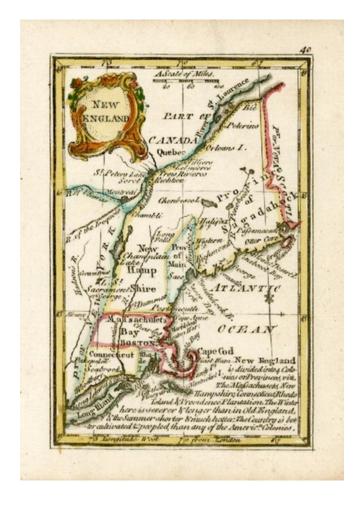

## **New England**

**Stock#:** 11522 **Map Maker:** Gibson

Date: 1758 Place: London

**Color:** Hand Colored

**Condition:** VG+

**Size:**  $4 \times 2.5$  inches

Price: SOLD

## **Description:**

Rare miniature map New England, from the rare first edition of Gibson's Atlas Minimus. The map extends from the St. Lawrence and Province of Sagadahock to Long Isand and the Hudson River, centered on the Province of Main. This earlier edition can be distinguished from the second edition by the lack of a reference to Vermont. Nice detail in Massachusetts Bay Colony and New Hampshire. Annotation describes the conditions of the region. Connecticut and Rhode Island are also noted. McCorckle 758.5