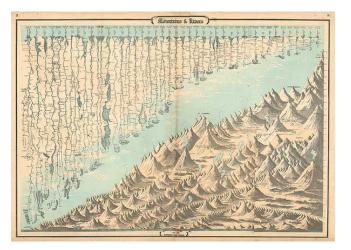

## **Description:**

Gorgeous large format example of this mountains and rivers plate, showing the lengths of the principal rivers of the world and heights of the principal mountains. Delineates volcanoes, mountain lakes and other features. Includes names and distances, and identifies continents. An interesting and decorative item. A good example, with some minor marginal tears , slight creasing, and a bit of discoloration at the centerfold. Normally a \$150.00 map.