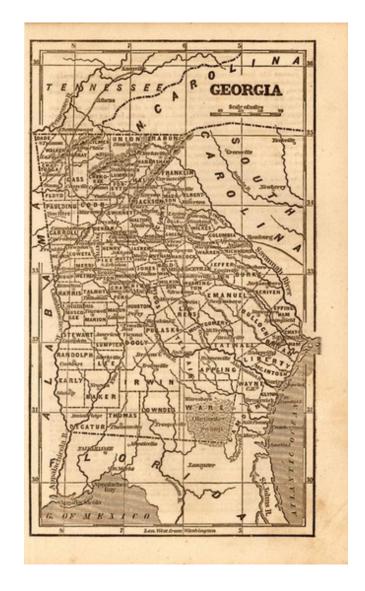

## Georgia

**Stock#:** 11493

Map Maker: Ensign, Bridgeman & Fanning

Date:

1854

Place:

New York

Color:

## **Description:**

Interesting map of Georgia, showing counties, towns, rivers, and other interesting details. From Charles Savage's The World Geographical, Historical and Statistical . . . One of the first American published geographical works to include a set of maps and plans of the US States and major Cities.