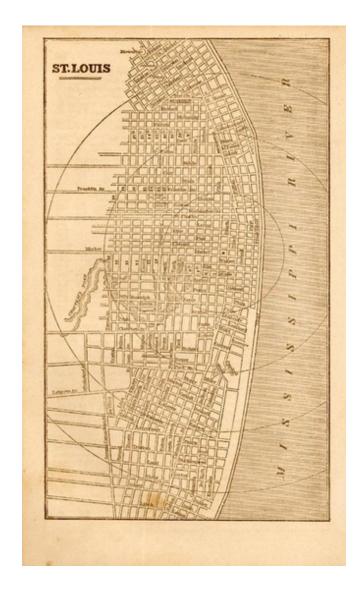

## St. Louis

**Stock#:** 11483

Map Maker: Ensign, Bridgeman & Fanning

Date: 1854Place: New YorkColor: Uncolored

**Condition:** VG

**Size:** 8 x 5 inches

Price: SOLD

## **Description:**

One of the earliest obtainable plans of St. Louis. From Charles Savage's The World Geographical, Historical and Statistical . . . One of the first American published geographical works to include a set of maps and plans of the US States and major Cities.