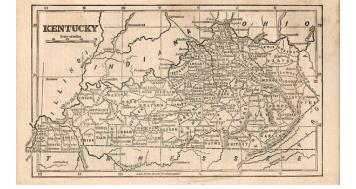

## Kentucky

| Stock#:    | 11477                       |
|------------|-----------------------------|
| Map Maker: | Ensign, Bridgeman & Fanning |

Date:1854Place:New YorkColor:UncoloredCondition:VGSize:8 x 5 inches

## **Description:**

Interesting early map of Kentucky, divided into counties. Shows towns, rivers, etc. From Charles Savage's The World Geographical, Historical and Statistical . . . One of the first American published geographical works to include a set of maps and plans of the US States and major Cities.