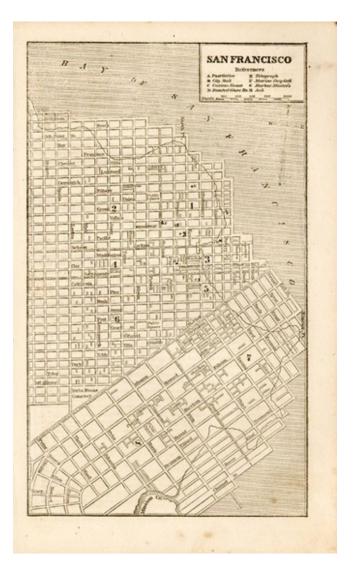

## **Description**:

One of the earliest obtainable maps of San Francisco to include a City Plan. Shows the Post Office, Telegraph, City Hall, Marine Hospital, Customs House, Harbor Master, Bonded Warehouse and Jail. From Charles Savage's The World Geographical, Historical and Statistical . . . One of the first American published geographical works to include a set of maps and plans of the US States and major Cities.