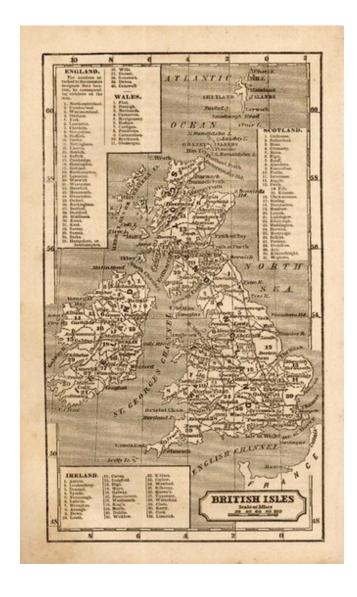

## **British Isles**

**Stock#:** 11467

Map Maker: Ensign, Bridgeman & Fanning

Date: 1854
Place: New York
Color: Uncolored

**Condition:** VG

**Size:** 8 x 5 inches

**Price:** SOLD

## **Description:**

Interesting map of the British Isles, with inset keys showing the counties. From Charles Savage's The World Geographical, Historical and Statistical . . . One of the first American published geographical works to include a set of maps and plans of the US States and major Cities.