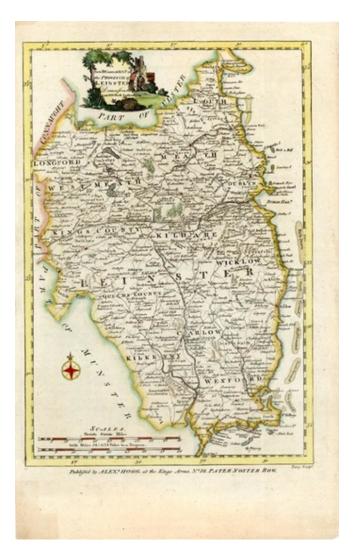

## A New & Correct Map of the Province of Leinster Drawn from the Latest & Best Authorities

| Stock#:           | 11446                  |
|-------------------|------------------------|
| Map Maker:        | Conder                 |
| Date:             | 1780                   |
| Place:            | London                 |
| Color:            | Hand Colored           |
| <b>Condition:</b> | VG                     |
| Size:             | $12 \times 8.5$ inches |
|                   |                        |

## **Description**:

Decorative map of the county of Leinster, with a large cartouche. Shows cities, boroughs, post towns, villages and the boundaries of the counties and baronies.