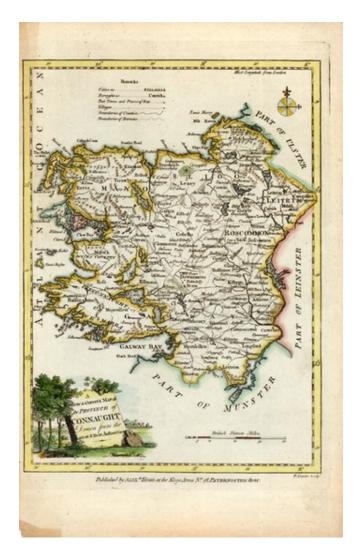

## A New & Correct Map of the Province of Connaught Drawn from the Latest & Best Authorities

| Stock#:           | 11445           |
|-------------------|-----------------|
| Map Maker:        | Conder          |
| Date:             | 1780            |
| Place:            | London          |
| Color:            | Hand Colored    |
| <b>Condition:</b> | VG              |
| Size:             | 12 x 8.5 inches |

## **Description:**

Decorative map of the county of Connaught, with a large cartouche. Shows cities, boroughs, post towns, villages and the boundaries of the counties and baronies.