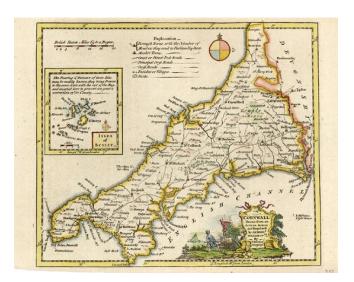

## Cornwall Drawn from an Actual Survey and Regulated by Astronomical Observations

| Stock#:<br>Map Maker: | 11443<br>Kitchin |
|-----------------------|------------------|
| Date:                 | 1786             |
| Place:                | London           |
| Color:                | Hand Colored     |
| <b>Condition:</b>     | VG+              |
| Size:                 | 8.5 x 6.5 inches |
| Price:                | SOLD             |

## **Description:**

Decorative map of the county of Cornwall, embellished with a decorative cartouche. Large inset of the Scilly Isles. Shows rivers, borough towns, market towns, parishes, villages, parks, Great or Direct Roads and Cross Roads.