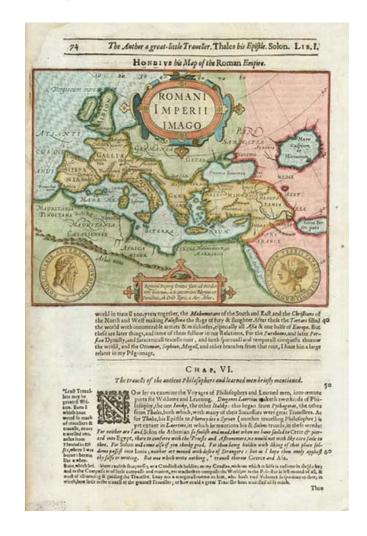

## Romanii Imperii Imago

**Stock#:** 1144

Map Maker: Hondius / Purchas

Date: 1625 Place: London

**Color:** Hand Colored

**Condition:** VG+

**Size:** 8 x 6 inches

**Price:** SOLD

## **Description:**

Decorative map of the Roman Empire, extending from the Atlantic to the Caspian and Black Seas, with cartouches and medallion portraits. From the 1625-26 edition of Purchas His Pilgrims, one of the seminal early 17th Century English Language travel works. On a  $13 \times 9$  inch sheet with English text, front and back.