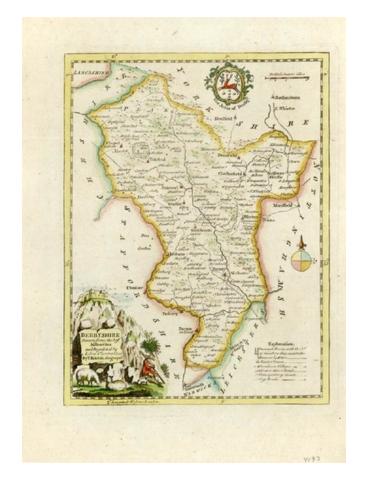

## Derbyshire Drawn from the best Authorities and Regulated by Astronomical Observations

**Stock#:** 11437 **Map Maker:** Kitchin

Date: 1786 Place: London

**Color:** Hand Colored **Condition:** VG+

**Size:**  $8.5 \times 6.5$  inches

## **Description:**

Decorative map of the county of Derbyshire, embellished with a decorative cartouche and coat of arms. Shows rivers, borough towns, market towns, parishes, villages, parks, Great or Direct Roads and Cross Roads.