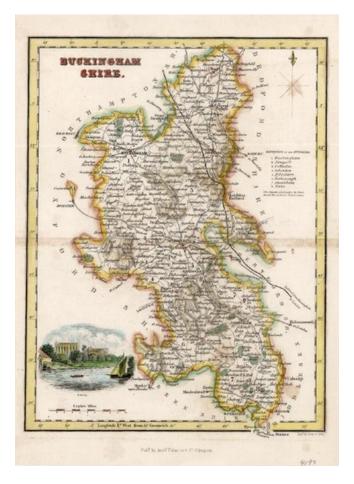

## Buckinghamshire

| Stock#:    | 11432                     |
|------------|---------------------------|
| Map Maker: | Archibald Fullarton & Co. |

Date:1850Place:GlasgowColor:Hand ColoredCondition:VG+Size:9.5 x 7 inches

## **Description:**

Decorative map of the county of Buckinghamshire, embellished with vignette of Eton. Shows rivers, borough towns, market towns, parishes, villages, parks, great or direct roads, post roads and cross roads.