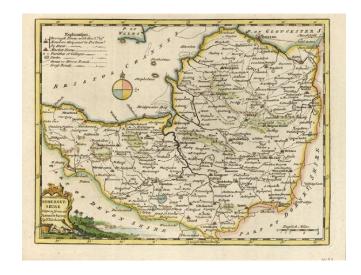

## Somersetshire Drawn from an Accurate Survey

**Stock#:** 11431 **Map Maker:** Kitchin

Date: 1786 Place: London

**Color:** Hand Colored

**Condition:** VG+

**Size:**  $10 \times 7.5$  inches

**Price:** SOLD

## **Description:**

Decorative map of the county of Somerset, embellished with a decorative cartouche showing an attractive coastal view of the region. Shows rivers, borough towns, market towns, parishes, villages, parks, Great or Direct Roads and Cross Roads.