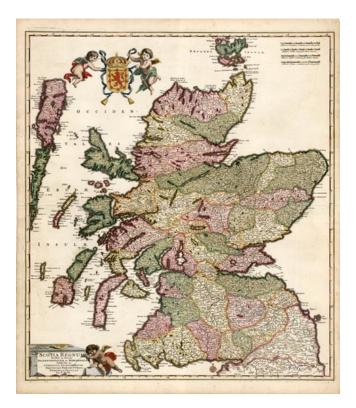

## Scotia Regnum divisum in Partem Septentrionalem et Meridionalem Subdivisas in Comitatus, Vicecomitatus, Provincias Praefecturas Dominia et Insulas . . . [Highlighted in Gold!]

| Stock#:<br>Map Maker: | 11430<br>De Wit       |
|-----------------------|-----------------------|
| Date:                 | 1690                  |
| Place:                | Amsterdam             |
| Color:                | Hand Colored          |
| <b>Condition:</b>     | VG+                   |
| Size:                 | $23 \times 20$ inches |
| Price:                | SOLD                  |

## **Description:**

Gorgeous full color example of De Wit's scarce map of Scotland. The map is hand colored by counties, vice counties and other small political subdivisions, and includes tremendous detail. Decorative cartouche and coat of arms, both of which are richly highlighted in gold leaf. A beautiful full color example of this relatively scarce map.