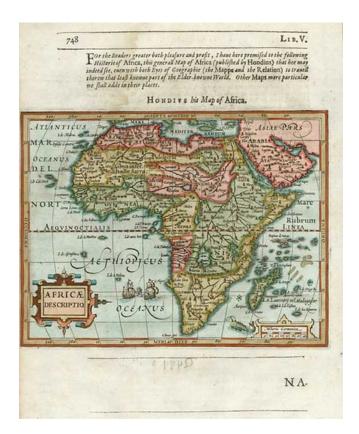

## **Africae Descriptio**

| Stock#:           | 1142              |
|-------------------|-------------------|
| Map Maker:        | Hondius / Purchas |
| _                 |                   |
| Date:             | 1625              |
| Place:            | London            |
| Color:            | Hand Colored      |
| <b>Condition:</b> | VG+               |
| Size:             | 8 x 6 inches      |
| Price:            | SOLD              |
|                   |                   |

## **Description**:

Striking early map of Africa, with cartouches and sailing ships. From the 1625-26 edition of Purchas His Pilgrims, one of the seminal early 17th Century English Language travel works. On a 13 x 9 inch sheet with English text, front and back.