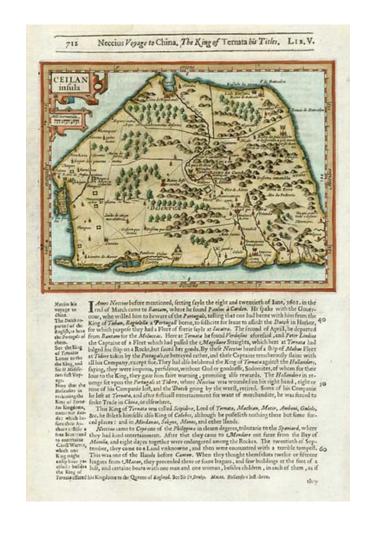

## Ceilan insula

**Stock#:** 1140

Map Maker: Hondius / Purchas

Date: 1625 Place: London

**Color:** Hand Colored

**Condition:** VG+

**Size:** 8 x 6 inches

**Price:** SOLD

## **Description:**

Striking early map of Ceylan with decorative cartouche. From the 1625-26 edition of Purchas His Pilgrims, one of the seminal early 17th Century English Language travel works. On a  $13 \times 9$  inch sheet with English text, front and back.