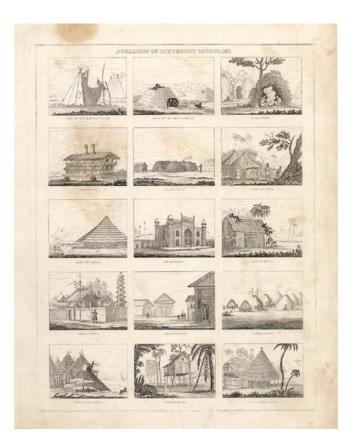

## Barry Lawrence Ruderman Antique Maps Inc.

7407 La Jolla Boulevard La Jolla, CA 92037 www.raremaps.com

(858) 551-8500 blr@raremaps.com

**Dwellings of Different Countries** 

| Stock#:<br>Map Maker: | 11399<br>Bradford |
|-----------------------|-------------------|
| Date:                 | 1835              |
| Place:                | New York          |
| Color:                | Uncolored         |
| <b>Condition:</b>     | VG                |
| Size:                 | 10 x 8 inches     |
| Price:                | SOLD              |

## **Description**:

Fascinating look at the various dwellings around the world. Fifteen different illustrations, including Mandan tents, Esquimaux and Patagonian huts, Lapland huts, Swiss Chalets, Negro Houses, Arab Tents, Hindoo Palaces and Houses, Chinese Houses, Japanese House, Tartar tents, Javanese Hosues and New Zealand Houses.