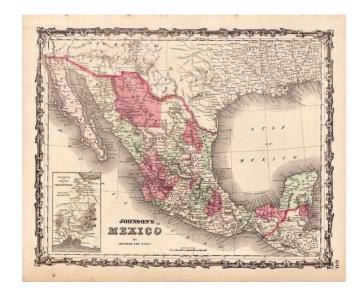

## Johnson's Mexico

**Stock#:** 11397

Map Maker: Ward & Johnson

Date: 1862Place: New YorkColor: Hand Colored

**Condition:** VG

**Size:**  $16 \times 13$  inches

**Price:** SOLD

## **Description:**

Colored by states. Shows post-Gadsden border with U.S. Excellent notes along the border concerning inhabitation of the region, along with names of forts, springs, etc. along U.S. border. Missions shown. Inset of Isthmus of Tehuantepec.