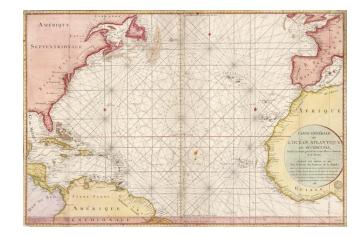

## Carte Generale De L'Ocean Atlantique ou Occidental, Dresse au Depot general des Cartes, Plans et Journaux de la marine . . . 1786

**Stock#:** 11394

Map Maker: Depot de la Marine

Date: 1786
Place: Paris
Color: Uncolored

## **Description:**

Attractive full color example of this large format map of the northern part of the Atlantic Ocean. The center of the chart is crossed with rhumb lines on 17 centers, radiating across the Atlantic with Paris Meridian. Trimmined to the neatlines on 3 sides, with a tiny bit of loss in the lower left corner.