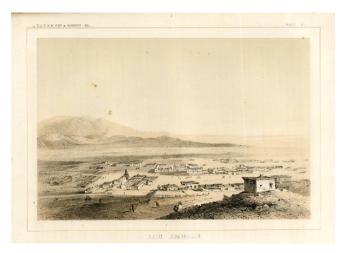

## Los Angeles

| Stock#:    | 11387                  |
|------------|------------------------|
| Map Maker: | U.S. Pacific RR Survey |

Date:1856Place:WashingtonColor:Hand ColoredCondition:VGSize:9 x 7.5 inches

## **Description:**

One of the earliest views of Los Angeles, which accompanied Volume V of the Reports of Explorations and Surveys To Ascertain The Most Practicable and Economical Route For A Railroad From The Mississippi River To the Pacific Ocean, which was conducted by the Secretary of War. Small stain on the top of the landscape.