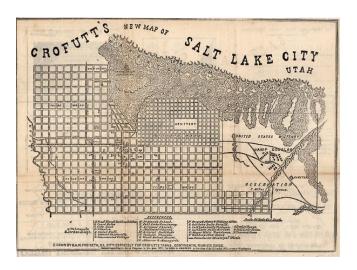

## Barry Lawrence Ruderman Antique Maps Inc.

7407 La Jolla Boulevard La Jolla, CA 92037

www.raremaps.com

(858) 551-8500 blr@raremaps.com

**Crofutt's New Map of Salt Lake City Utah** 

| Stock#:           | 11376              |
|-------------------|--------------------|
| Map Maker:        | Froiseth / Crofutt |
| Date:             | 1871               |
| Place:            | Omaha/Denver       |
| Color:            | Uncolored          |
| <b>Condition:</b> | VG                 |
| Size:             | 13 x 9 inches      |
| Price:            | SOLD               |

## **Description:**

Detailed plan of Salt Lake, based upon BAM Froiseth's rare plan. Shows streets, wards, Camp Douglas, The Wasatch Range and about 25 early buildings.