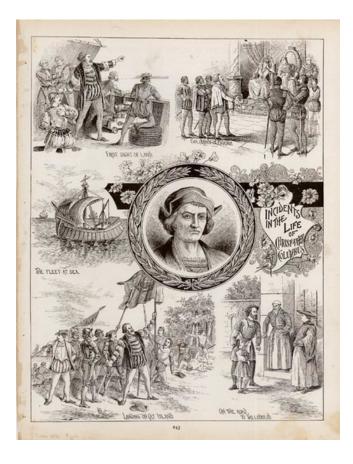

## Barry Lawrence Ruderman Antique Maps Inc.

7407 La Jolla Boulevard La Jolla, CA 92037

www.raremaps.com

(858) 551-8500 blr@raremaps.com

**Incidents in the Life of Christopher Columbus** 

| Stock#:<br>Map Maker: | 11354<br>Cram  |
|-----------------------|----------------|
| Date:                 | 1892           |
| Place:                | Chicago        |
| Color:                | Uncolored      |
| <b>Condition:</b>     | VG             |
| Size:                 | 13 x 10 inches |
| Price:                | SOLD           |

## **Description:**

Interesting set of illustrations showing Columbus' life. Includes a portrait, his first sighting land, Columbus in Chains, The fleet at sea, landing on Cat Island and the Road to Valladolid.