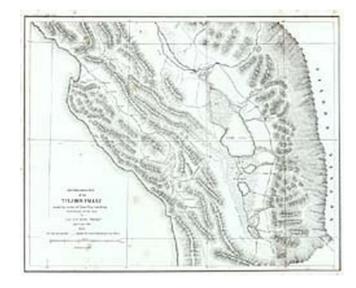

## Reconnaissance of the Tulares Valley made by order of ... Gen. Riley...

Stock#: 1135 Map Maker: Derby

**Date:** 1850

Place: Washington Color: Uncolored

**Condition:** VG

**Size:** 18.5 x 15 inches

**Price:** SOLD

## **Description:**

Early survey from north of Santa Barbara to Monterey Bay & east to the Sierras, showing Tule & Tache Lake, the ancient lake, road to Los Angeles, Walker's Pass, San Luis Obispo and the rivers flowing west from the Sierras. Fresno is Warsaw.