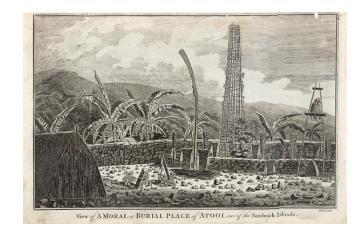

## A View of A Moral or Burial Place of Atooi, one of the Sandwich Islands

**Stock#:** 11343 **Map Maker:** Cook

Date: 1785Place: LondonColor: Uncolored

**Condition:** VG

**Size:** 13 x 8.5 inches

Price: SOLD

## **Description:**

Detailed large view of a Native Hawaiian burial ground, drawn from the official account of Cook's Third Voyage. Narrow top margins, with some minor loss at the upper neatline, where the print was stitched into the volume. Normally a \$250.00 view.