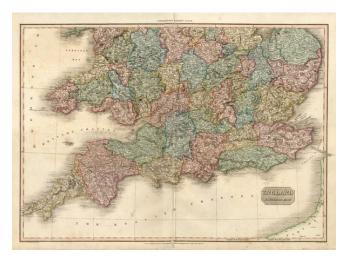

## Barry Lawrence Ruderman Antique Maps Inc.

7407 La Jolla Boulevard La Jolla, CA 92037

www.raremaps.com

(858) 551-8500 blr@raremaps.com

**England Southern Part** 

| Stock#:           | 11340          |
|-------------------|----------------|
| Map Maker:        | Pinkerton      |
| Date:             | 1811           |
| Place:            | London         |
| Color:            | Hand Colored   |
| <b>Condition:</b> | VG             |
| Size:             | 28 x 20 inches |
| Price:            | SOLD           |

## **Description:**

Detailed map of the region showing cities, rivers, mountains etc. Colored by regions. Tears along centerfold extending into the image top and bottom, as well as slight soiling and offsetting, otherwise a great map.