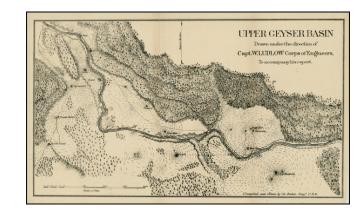

## Upper Geyser Basin Drawn under the direction of Capt. W.Ludlow....

**Stock#:** 1132p

Map Maker: U.S. War Department

**Date:** 1872

Place: Washington Color: Uncolored

**Condition:** VG+

**Size:**  $15 \times 9$  inches

## **Description:**

Highly detailed map of the Upper Geyser Basin of Yellowstone, showing about 20 Geyser's including Old Faithful. Includes river, creeks, and nice topographical information.