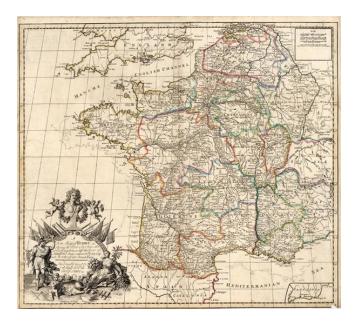

## A New Map of France, Showing the Roads & Post Stages thro:out that Kingdom, as also the Errors of Sanson's Map . . . 1719

| Stock#:    | 11317 |
|------------|-------|
| Map Maker: | Senex |

Date:1721Place:LondonColor:Outline ColorCondition:VGSize:23 x 20 inches

## **Description:**

Decorative map of France, with ornate decorative cartouche. Showns post routes, towns, rivers, provinces, etc. Narrow margins, as issued, with a tiny nick in the lower right corner, but no loss of image.