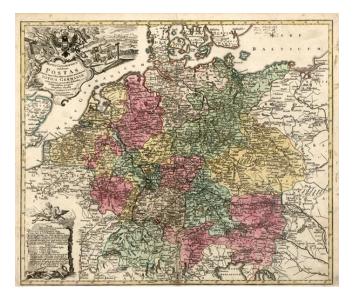

## Mappa Geographica exhibens Postas omnes tam vehiculares quam veredarias Totius Germaniae . . .

- Stock#:11316Map Maker:Lotter
- Date:1760Place:AugsburgColor:Hand ColoredCondition:VGSize:23 x 19 inches

## **Description:**

Decorative and highly detailed postal map of the Northwestern part of Europe. Extends from the Mare Germanicum and the Baltic to the Adriatic and Switzerland., colored by Countries, provinces and circles. Marvelous decorative cartouche and explanaory note, delineating the various types of postal roads, stations, etc. Long fold split, repaired on the verso long ago, else a very nice example.