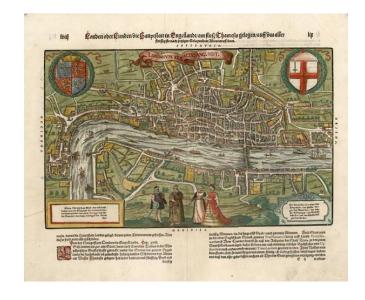

## **Description:**

Spectacular full color example of Munster's map of London, which appeared only in the later editions of Munster's Cosmography. Double page city view of the city of London showing the area between Clerkenwell, Wapping, Southwark and Westminster Abbey. The view was based on Braun & Hogenberg's earlier projection. Two magnificent coats of arms, two columns of text within map referring to the City gates (and two columns of text below map). Several vessels in the Thames. Two gentlemen with their elegantly dressed ladies in the foreground. Howgego #6. Remarkable color.