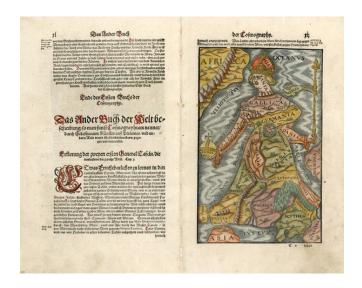

## Barry Lawrence Ruderman Antique Maps Inc.

7407 La Jolla Boulevard La Jolla, CA 92037

www.raremaps.com

(858) 551-8500 blr@raremaps.com

[Europe as a Queen]

| Stock#:    | 11300         |
|------------|---------------|
| Map Maker: | Munster       |
| Date:      | 1570          |
| Place:     | Basel         |
| Color:     | Hand Colored  |
| Condition: | VG            |
| Size:      | 11 x 7 inches |
| Price:     | SOLD          |

## **Description:**

A gorgeous full color example of Munster's map of Europe in the shape of a Queen. During the late 16th Century, a few map makers created these now highly prized map images, wherein countries and continents were given human or animal forms. Among the earliest examples is this map of Europe by Munster, which appeared in Munster's Cosmography. A fine example in full color, from a German edition of Munster's Cosmography. Includes the second text page. The verso also includes a full color scene showing three monarchs.