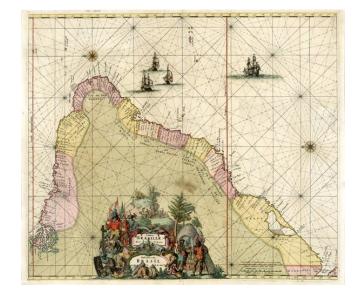

## Littora Brasiliae . . . Pascaert van Brasil

**Stock#:** 11296 **Map Maker:** De Wit

**Date:** 1675

Place: Amsterdam Colored Hand Colored

**Condition:** VG

**Size:** 22 x 19.5 inches

**Price:** SOLD

## **Description:**

Early state of De Wit's sea chart of Brazil, embellished with an elaborate cartouche, 2 compass oresas and 5 sailing vessels. This example has been professionally restored, with several minor areas of reinforcement, including one along an old fold split and to support some paper weakness. Still a very decorative example of this sought after map. Normally, a \$2000.00 map.