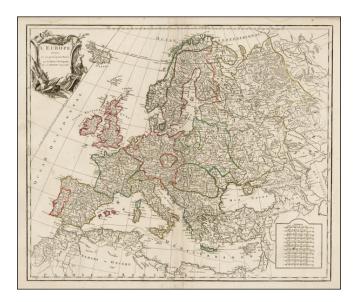

## L'Europe divisee en ses principaux Etats . . .

| Stock#:           | 11278            |
|-------------------|------------------|
| Map Maker:        | de Vaugondy      |
| Date:             | 1751             |
| Place:            | Paris            |
| Color:            | Outline Color    |
| <b>Condition:</b> | VG               |
| Size:             | 22.5 x 19 inches |
| Price:            | SOLD             |

## **Description:**

Detailed large format map of Europe, colored by countries and provinces. Includes large decorative cartouche. The De Vaugondy family of map makers was one of the most prolific publishers of maps in Paris during the 2nd half of the 18th Century.