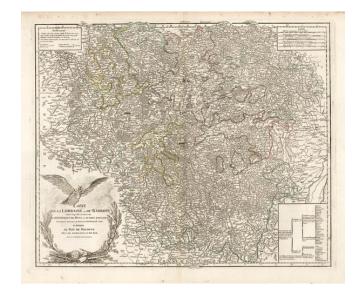

## Carte De La Lorraine et Du Barrois dans laquelle se trouvent La Genarlite De Metz et Autres Enclaves...Aur Roy De Pologne Duc De Lorraine ... [Polish Principality in France!]

**Stock#:** 11277

Map Maker: de Vaugondy

## **Description:**

Fascinating map of the Lorraine and Barrois regions, including Nancy, which at the time was home to a Polish Duke who was then the Sovereign of the Region. Shows fortified cities, towns, rivers, castles, chruches, roads, woods, mountains, lakes, etc. Very detailed. De Vaugondy produced the most comprehensive french Atlas of the second half of the 18th Century. Large Decorative Cartouche and a chart showing the States of the Duke of Lorraine.