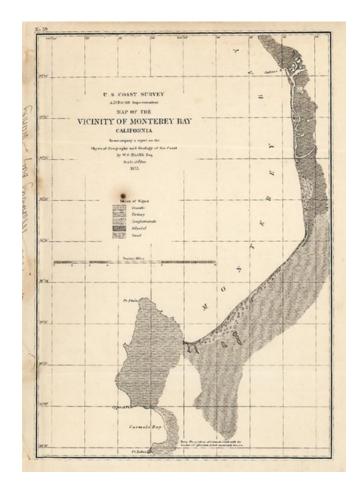

## Map of the Vicinity of Monterey Bay . . . 1855

**Stock#:** 11261

Map Maker: United States Coast Survey

**Date:** 1856

Place: Washington Color: Uncolored

**Condition:** VG

**Size:**  $10 \times 7$  inches

## **Description:**

Interesting early map of Monterrey. Extends from the Salinas River to Pt. Lobos and also identifies Cypress Point and Pt. Pinos, along with Carmelo Bay. A key shows the geological information in the region.