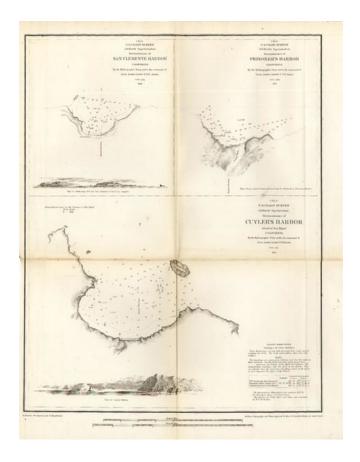

## Reconnaissance of San Clemente Harbor [with] Prisoner's Harbor . . . [with] Cuyler's Harbor Island of San Miguel . . . 1852

| Stock#:    | 11256                      |
|------------|----------------------------|
| Map Maker: | United States Coast Survey |

## **Description:**

Interesting early set of harbor plans, with notes and sailing directions, plus profiles of San Cloemente Harbor and Cuyler's Harbor.