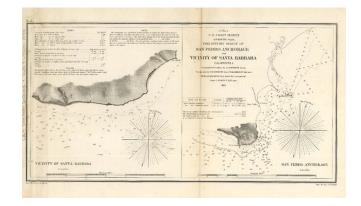

## Preliminary Survey of San Pedro Anchorage and Vicinity of Santa Barbara . . . 1855

**Stock#:** 11254

Map Maker: United States Coast Survey

**Date:** 1855

Place: Washington Color: Uncolored

**Condition:** VG+

## **Description:**

Early map of the San Pedro area (Pt. Fermin to beyond Deadman's Island) and the area North of Pt. Castillo near Santa Barbara. One of the earliest obtainable maps of these two regions. Includes information on the tides, historical information on when the information was gathered and additional notes.