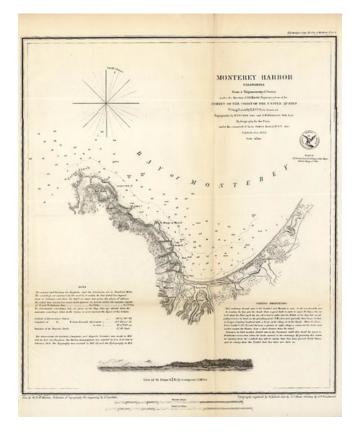

## **Description:**

Nice example of this important early survey of Monterey Bay, with a profile view of Pt. Pinos. Shows a Monterey town plan, Point Pinos, Pt. Anlon, Pt Almejor Mussell, the Lagoon, Fort, Ruins of the old battery, Cemetery, Customs House, etc.