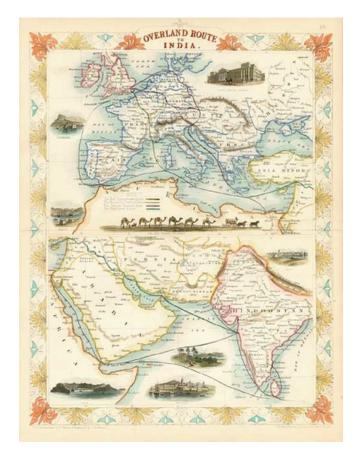

## **Description:**

Stunning wash color example of this interesting map, showing the various trade routes to Europe, with a larger map of Europe and the Mediterranean at the top and a detailed regional map of the Middle East and Western India at the bottom. Decorative vignettes of Gibralter, the London Post Office, Malta, Aden, Madras and Bombay and the Mail Crossing the Desert by Camel. Engraved for R. Montgomery Martin's Illustrated Atlas. Tallis was one of the last great decorative map makers. His maps are prized for the wonderful vignettes of indigenous scenes, people, etc. Remarkable color.