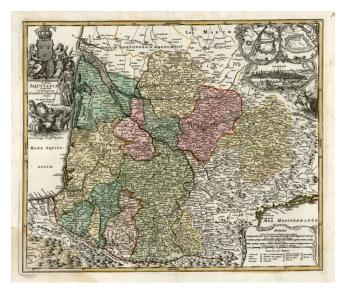

## Tabula Aquitaniae complectens Gubernationem Guiennae et Vaconiae . . . [with birdseye view of Bordeaux!]

| Stock#:    | 11210  |
|------------|--------|
| Map Maker: | Homann |

Date:1710Place:NurembergColor:Hand ColoredCondition:VGSize:22 x 19 inches

## **Description**:

Decorative map of Acquitaine, centered on the Gironde River. Shows towns, roads, castles, rivers, lakes, etc. Includes a birdseye view of Bordeaux and plans of the fortified cities of Bayonnes and Blays. Decorative title cartouche with multiple coats of arms. A bit of waterstaining in the lower left corner, else a striking example, with a strong dark impression.