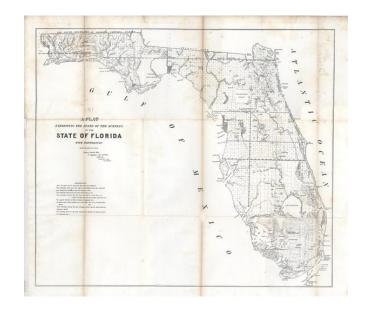

## A Plat Exhibiting The State of the Surveys in the State of Florida . . . 1853

**Stock#:** 11170

Map Maker: U.S. Surveyor General

**Date:** 1853

Place: Washington Color: Uncolored

**Condition:** VG

**Size:** 25 x 22 inches

## **Description:**

A nice example of this large format map of Florida, showing the extent of the surveys in the state of Florida. Shows extensive detail throughout Florida, including towns, forts, lakes, rivers, the Arredondo Grant, swamps, light houses, landings, etc. Ft. Dalles appears, but not Miami.