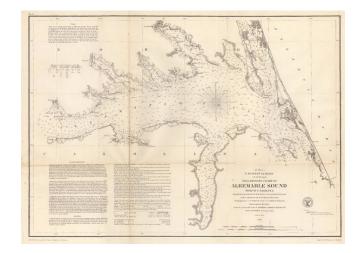

## Preliminary Chart of Albemarle Sound North Carolina . . . 1855

**Stock#:** 11169

Map Maker: United States Coast Survey

**Date:** 1855

Place: Washington Color: Uncolored

**Condition:** VG

**Size:** 21.5 x 15 inches

## **Description:**

A fine example of this early US Coast Survey charting of Albemarle Sound. Includes extensive soundings, shoals, points, rivers, buoys, light houses, and place names. Extensive notes on the tides and sailing directions. An essential map for regional collectors.