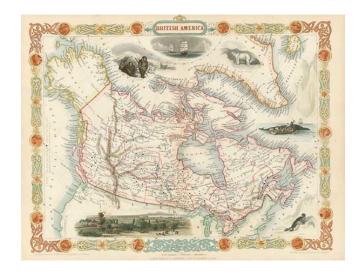

## **British America [locating Hudsons Bay Company forts and stations]**

Stock#: 1116 Map Maker: Tallis

Date: 1851 Place: London

**Color:** Hand Colored

**Condition:** VG+

**Size:**  $13 \times 9.5$  inches

## **Description:**

Stunning full color example of this marvelous map. The Dots on the map note the forts and principal stations of the Hudsons Bay Company. Decorative Vignettes of Esquimaux, Whale Fishery, a Seal, Polar Bears and Montreal Engraved for R. Montgomery Martin's Illustrated Atlas. Tallis was one of the last great decorative map makers. His maps are prized for the wonderful vignettes of indigenous scenes, people, etc. Remarkable color.